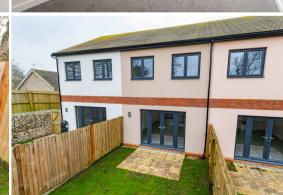

### A MODERN TWO BEDROOM MID-TERRACE HOME WITH SECLUDED GARDEN AND OFF-ROAD PARKING

Hadleigh – 6 miles Sudbury – 8 miles Bury St Edmunds – 16 miles

Entrance hall • Cloakroom • Sitting / dining room • Kitchen • Two double bedrooms •
Family bathroom • Secluded garden • Off-road parking •

#### The Property

12 Northcote Drive is a two-bedroom mid-terrace house which forms part of a small development in the rural parish of Monks Eleigh.

A welcoming entrance hall leads into a bright and spacious sitting / dining room which benefits from double glazed doors leading out onto the secluded rear garden. The kitchen is fitted with a range of base and eye level units and worksurfaces. New appliances include oven and gas hob, washing machine and fridge / freezer.

On the first floor a landing provides access to two double bedrooms, airing cupboard and a family bathroom. Bedroom one benefits from far reaching countryside views.

Outside, the secluded rear garden is mainly laid to lawn with a sun terrace. A side gate provides access to the front of the property, where off-road parking is available for two vehicles.