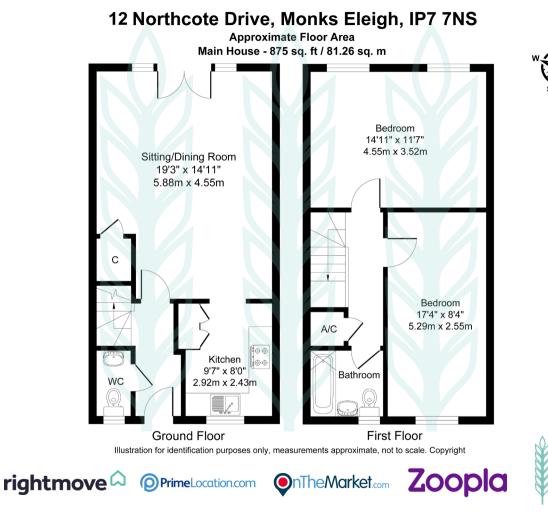

### A MODERN TWO BEDROOM MID-TERRACE HOME WITH SECLUDED GARDEN AND OFF-ROAD PARKING

Hadleigh – 6 miles Sudbury – 8 miles Bury St Edmunds – 16 miles

Entrance hall • Cloakroom • Sitting / dining room • Kitchen • Two double bedrooms •
Family bathroom • Secluded garden • Off-road parking •

#### The Property

12 Northcote Drive is a two-bedroom mid-terrace house which forms part of a small development in the rural parish of Monks Eleigh.

A welcoming entrance hall leads into a bright and spacious sitting / dining room which benefits from double glazed doors leading out onto the secluded rear garden. The kitchen is fitted with a range of base and eye level units and worksurfaces. New appliances include oven and gas hob, washing machine and fridge / freezer.

On the first floor a landing provides access to two double bedrooms, airing cupboard and a family bathroom. Bedroom one benefits from far reaching countryside views.

Outside, the secluded rear garden is mainly laid to lawn with a sun terrace. A side gate provides access to the front of the property, where off-road parking is available for two vehicles.

#### Services

We understand mains drainage, water and electricity are connected. LPG Gas central heating.

Local Authority and Council Tax Band Babergh with Mid Suffolk District Council TBA

EPC Rating Current C(77). Potential A(92).